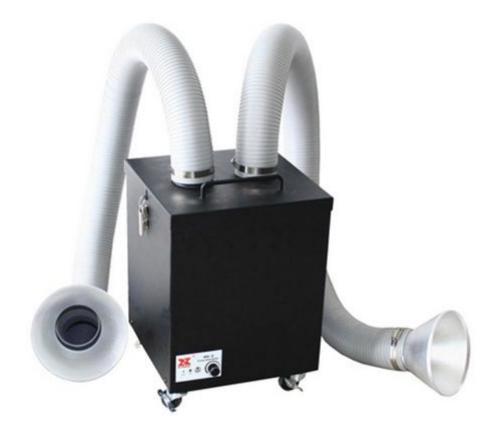

## Solder Fume Extractor System

A free-standing extraction system for the safe removal of soldering fumes.

- Compact design fits under workbench.
- Complete with 2x 2.5m hose arms with funnels.
- Can use one or both arms.
- Brushless, maintenance-free centrifugal fan motor.
- Variable motor speed control.
- Stay-put, positionable arms can be cut to length.
- Quiet operation.
- Castors for easy re-positioning.
- Technical specification.

## **Specification:**

Input: 230V, 50Hz Rating: 120W Air flow: 340 cubic metres/hour Noise level: <50dB (A) Dimensions: ( H x D x W) 446 x 376 x 376mm Weight: 23kg