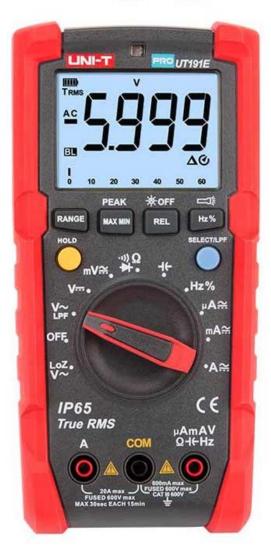

## **UT191E Digital Multimeter**

UT191 Series professional multimeters designed for industrial users. This CE/GS/cTUVus certified multimeter series complies with CAT III 600V and is IP65 rated, suitable for use in damp and dusty environments. UT191's new function memory' retains the latest mode setting the next time it is

## Applications:

It is suitable for use in damp and dusty environments.

| pecifications                 | Range          | UT191E    |
|-------------------------------|----------------|-----------|
| DC voltage (V)                | 600V           | ±(0.5%+3) |
| AC voltage (V)                | 600V           | ±(0.7%+3) |
| LoZ ACV (V)                   | 600V           | ±(2%+5)   |
| ACV LPF                       | 600V           | ±(2%+5)   |
| DC current (A)                | 20A            | ±(0.8%+3) |
| AC current (A)                | 20A            | ±(1%+3)   |
| Resistance ( $\Omega$ )       | 60ΜΩ           | ±(0.8%+2) |
| Capacitance (F)               | 60mF           | ±(3%+5)   |
| Frequency (Hz)                | 10Hz~1MHz      | ±(0.1%+4) |
| Duty cycle                    | 0.1%~99.9%     | ±(2%+5)   |
| ACV peak hold                 |                | ±(2%+100) |
| Peak current detection        |                | ±(3%+100) |
| Features                      |                |           |
| Display count                 | 6000           |           |
| Sampling rate                 | 3 times/second |           |
| Analog bar graph              | 31 sections    |           |
| True RMS                      | $\vee$         |           |
| AC voltage frequency response | 45Hz~400Hz     |           |
| AC current frequency response | 45Hz~400Hz     |           |
| Diode/Continunity test        | √              |           |
| Auto/Manual range             | √              |           |
| Auto power off                | $\checkmark$   |           |
| Low battery indication        | $\sqrt{}$      |           |