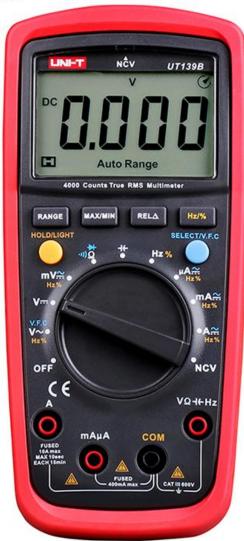

## **UT139B Digital Multimeter**

UT139 series are CAT III 600V digital multimeters designed for electricians. Its NCV feature can effectively check electrical status through measuring EM field intensity. The new UT139E/S models include special features such as LoZ (ACV) for measuring ghost' voltage. Its built-in 31-segment

analog bar also gives electricians a better visual representation of measurement results. UT139S is built with black EBTN display and it is a perfect meter for working in dark environments.

## Applications:

It can work in dark environment.

| Specifications                       | Range                    | UT139B                                |
|--------------------------------------|--------------------------|---------------------------------------|
| DC voltage (V)                       | 600V                     | ±(0.5%+2)                             |
| AC voltage (V)                       | 600V                     | ±(0.8%+3)                             |
| DC current (A)                       | 10A                      | ±(0.7%+2)                             |
| AC current (A)                       | 10A                      | ±(1%+3)                               |
| Resistance (Ω)                       | 40ΜΩ                     | ±(0.8%+2)                             |
| Capacitance (F)                      | 99.99mF                  | ±(4%+5)                               |
| Frequency (Hz)                       | 10Hz~10MHz               | ±(0.1%+4)                             |
| Features                             |                          | · · · · · · · · · · · · · · · · · · · |
| Display count                        |                          | 4000                                  |
| Auto range/Manual range<br>/True RMS |                          | ~                                     |
| Bandwidth (Hz)                       |                          | 45Hz~1kHz                             |
| NCV/Continuity buzzer                |                          | $\checkmark$                          |
| Duty cycle                           | 0.1%~99.9%               | N                                     |
| Diode                                |                          | Around 3V                             |
| General Characteristics              |                          | · · · · · · · · · · · · · · · · · · · |
| Power                                | 1.5V battery (R6) x 2    |                                       |
| Display                              | 58mm x 36mm              |                                       |
| Product color                        | Red and grey             |                                       |
| Product net weight                   | 354g                     |                                       |
| Product size                         | 170mm x 80mm x 48mm      |                                       |
| Standard accessories                 | Batteries, test leads    |                                       |
| Standard individual packing          | Gift box, English manual |                                       |
| Standard quantity per carton         | 20pcs                    |                                       |