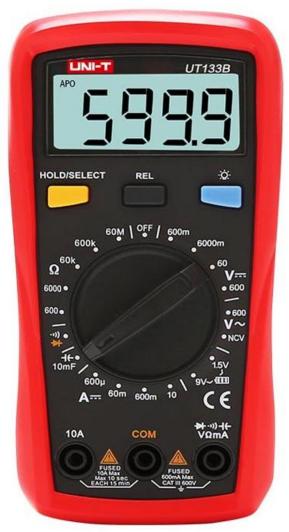

## **UT133B Digital Multimeter**

UT133A/B is a palm size multimeter adopting intellectual ADC chip. It provides overload alarm as well as electricity protection. It is a professional device designed for electric industry.

## Electric industry

| Specifications          | Range                                                                | UT133B    |
|-------------------------|----------------------------------------------------------------------|-----------|
| DC voltage (V)          | 600mV/6000mV/60V/600V                                                | ±(0.5%+3) |
| AC voltage (V)          | 600V                                                                 | ±(1.2%+3) |
| DC current (A)          | 600uA/60mA/600mA/10A                                                 | ±(1%+2)   |
| Resistance (Ω)          | 600Ω/6000Ω/60kΩ/600kΩ/60ΜΩ                                           | ±(0.8%+2) |
| Capacitance (F)         | 9.999nF/99.99nF/999.9nF/9.999µF/99.99µF/999.9µF/9.999mF              | ±(4%+5)   |
| Features                |                                                                      |           |
| Display count           |                                                                      | 6000      |
| Range selection         |                                                                      | Manual    |
| Diode                   |                                                                      | <b>V</b>  |
| Continuity buzzer       |                                                                      | <b>V</b>  |
| Battery test            | Tests 1.5V and 9V batteries and displays 'good', 'low', 'bad' status | √         |
| NCV                     |                                                                      | √         |
| LCD backlight           |                                                                      | √         |
| Test probe holder       |                                                                      | √         |
| Data hold               |                                                                      | √         |
| Low battery indication  |                                                                      | √         |
| Overload indication     |                                                                      | √         |
| General Characteristics |                                                                      |           |
| Power                   | 1.5V battery (R03) x 2                                               |           |
| Display                 | 56.8mm x 36.1mm                                                      |           |
| Product color           | Red and grey                                                         |           |
| Product net weight      | 255g (with batteries)                                                |           |
| Product size            | 155mm x 76.5mm x 49mm                                                |           |
|                         | Manual, test leads                                                   |           |