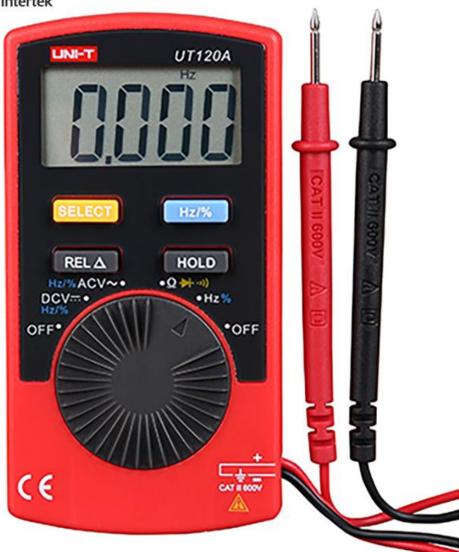

## **UT120A Pocket-sized Residential Multimeter**

UT120 series multimeters are designed for DIYers and electronics engineers to troubleshoot electronics systems development and electronics circuits. It is a simple and portable multimeter for every electronics engineer.

## Applications:

It can used in troubleshoot electronics systems development and electronics circuits.

| Specifications               | Range                           | UT120A                                           |  |
|------------------------------|---------------------------------|--------------------------------------------------|--|
| DC voltage (V)               | 600V                            | ±(0.8%+1)                                        |  |
| AC voltage (V)               | 600V                            | ±(1.2%+3)                                        |  |
| Resistance (Ω)               | 40ΜΩ                            | ±(1%+2)                                          |  |
| Frequency (Hz)               | 100kHz                          | ±(0.5%+3)                                        |  |
| Features                     | '                               | '                                                |  |
| Display count                |                                 | 4000                                             |  |
| Auto range                   |                                 | V                                                |  |
| Duty cycle                   | 0.1%~99.9%                      | V                                                |  |
| Diode                        |                                 | V                                                |  |
| Auto power off               | Around 30 minutes               | V                                                |  |
| Continuity buzzer            |                                 | V                                                |  |
| Low battery indication       | ≤2.4V                           | V                                                |  |
| Data hold                    |                                 | V                                                |  |
| Relative mode                |                                 | V                                                |  |
| Input impedance for DCV      | Around 10MΩ                     | V                                                |  |
| General Characteristics      | '                               | '                                                |  |
| Power                        | 3V battery (CR2032)             |                                                  |  |
| Display                      | 43mm x 22mm                     |                                                  |  |
| Product color                | Red and grey                    |                                                  |  |
| Product net weight           | 76g                             | 76g                                              |  |
| Product size                 | 110mm x 58.2mm x 10.8mm         | 110mm x 58.2mm x 10.8mm                          |  |
| Standard accessories         | Battery, carrying case          |                                                  |  |
| Standard individual packing  | Blister, English manual         |                                                  |  |
| Standard quantity per carton | 100pcs                          |                                                  |  |
| Standard carton measurement  | 750mm x 275mm x 490mm (0.1CBM p | 750mm x 275mm x 490mm (0.1CBM per export carton) |  |
|                              |                                 |                                                  |  |