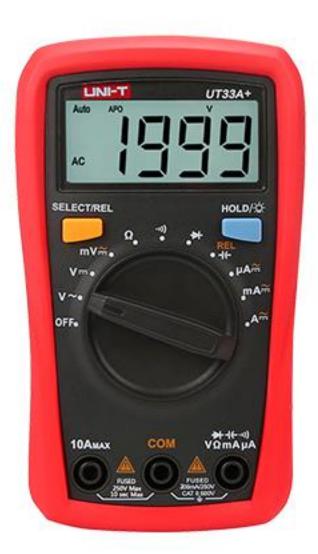

## **UT33A+ Palm Size Multimeter**

The new generation UT33+ series redefines the performance standards for entry-level digital multimeters. Our innovative industrial design ensures that these products can withstand 2 meters drop. The new LCD display layout provides a better user experience. This series ensures that users can work safely in CAT II 600V environment. Special features are, 2mF capacitance test (UT33A+); battery test (UT33B+); temperature measurement function (UT33C+); non-contact voltage (NCV) test (UT33D+).