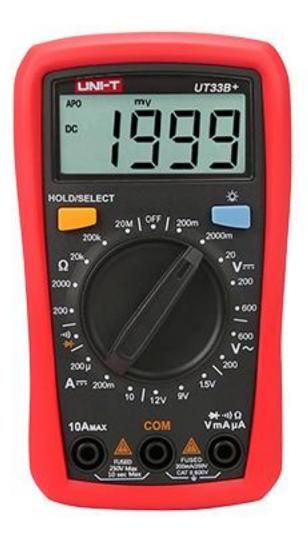

## UT33B+ Palm Size Multimeter

The new generation UT33+ series redefines the performance standards for entry-level digital multimeters. Our innovative industrial design ensures that these products can withstand 2 meters drop. The new LCD display layout provides a better user experience. This series ensures that users can work safely in CAT II 600V environment. Special features are, 2mF capacitance test (UT33A+); battery test (UT33B+); temperature measurement function (UT33C+); non-contact voltage (NCV) test (UT33D+).

| Specifications                    | Range                        | UT33B+                                |
|-----------------------------------|------------------------------|---------------------------------------|
| DC voltage (V)                    | 200mV/2V/20V/200V/600V       | ±(0.5%+2)                             |
| AC voltage (V)                    | 200V/600V                    | ±(1.2%+3)                             |
| DC current (A)                    | 200µA/200mA/10A              | ±(1%+2)                               |
| Resistance (Ω)                    | 200Ω/2kΩ/20kΩ<br>/200kΩ/20MΩ | ±(0.8%+2)                             |
| Features                          |                              | !                                     |
| Display count                     |                              | 2000                                  |
| Auto power off/Auto backlight off |                              | $\checkmark$                          |
| Diode test/Continuity buzzer      |                              | $\checkmark$                          |
| 2m drop test/ Test probe holder   |                              | $\checkmark$                          |
| Range selection                   |                              | Manual                                |
| Battery test                      |                              | 1.5V/9V/12V                           |
| General Characteristics           |                              | · · · · · · · · · · · · · · · · · · · |
| Power                             | 1.5V battery (R03) x 2       |                                       |
| Display                           | 66mm x 51mm                  |                                       |
| Product net weight                | Red and grey                 |                                       |
| Product color                     | 206g (batteries included)    |                                       |
| Product size                      | 134mm x 77mm x 47mm          |                                       |
| Standard accessories              | Batteries, test leads        |                                       |
| Standard individual packing       | Gift box, English manual     |                                       |
| Standard quantity per carton      | 60pcs                        |                                       |
| Standard carton measurement       | 640mm x 310mm x 350mm        |                                       |
| Standard carton gross weight      | 19.4kg                       |                                       |