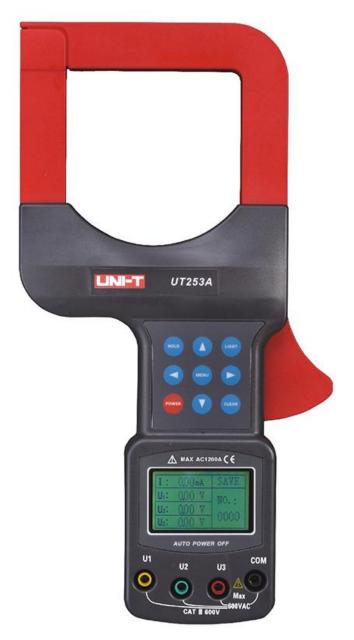

## **UT253A Large Jaws Leakage Current Clamp Meter**

UT253 series are large current high precision leakage clamp meters that can measure up to 2000A. Its large 80mm×80mm jaw is able to clamp up to 96mm cables or flat-steel ground wires. UT253' s

intelligent design can measure leakage current, three-phase voltages and display them on the screen simultaneously.