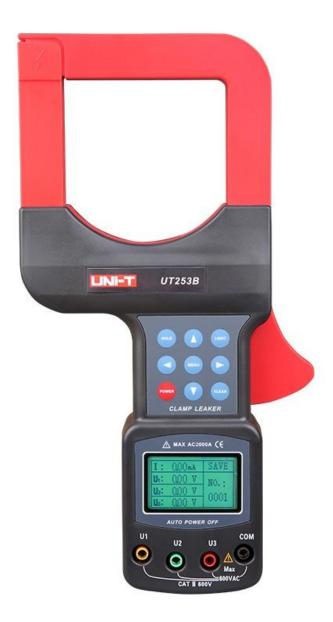

## **UT253B Large Jaws Leakage Current Clamp Meter**

UT253 series are large current high precision leakage clamp meters that can measure up to 2000A. Its large 80mm×80mm jaw is able to clamp up to 96mm cables or flat-steel ground wires. UT253' s

intelligent design can measure leakage current, three-phase voltages and display them on the screen simultaneously.