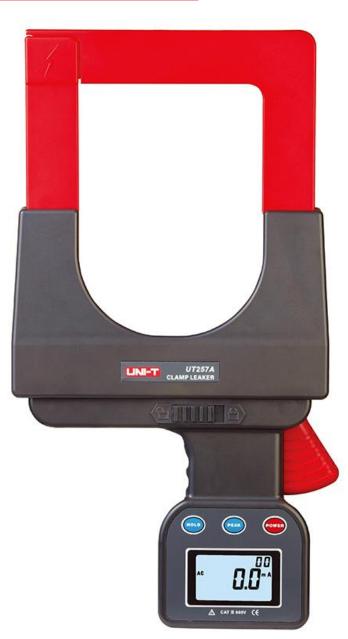

## UT257A Large Jaws Leakage Clamp Meter

UT257A is a 3000A large current clamp with AC leakage current detection capability. Its large jaw (108mm× 148mm) is capable of clamping cables up to 108mm in diameter or 160mm×4mm flat-steel ground wires.