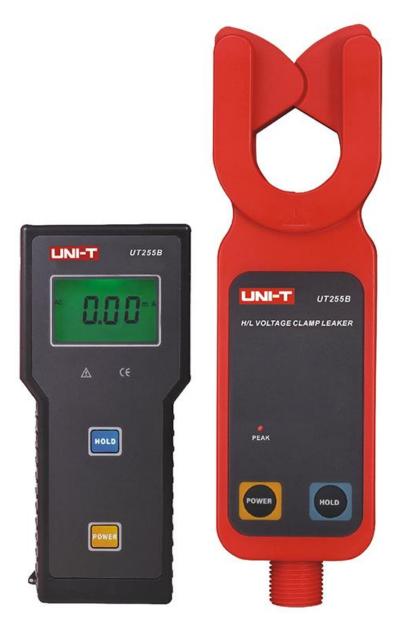

## **UT255B High Voltage Clamp Ammeter**

UT255 series high voltage clamp ammeters can measure up to 69kV high voltage line current and leakage current. UT255 comes with an insulation rod, allowing professional users to check status of lightning arresters. The wireless model (UT255B) is also able to wirelessly transmit data in real-time

up to 30m range. Its clamp can be easily removed from wire by pressing or pulling back the insulation rod.