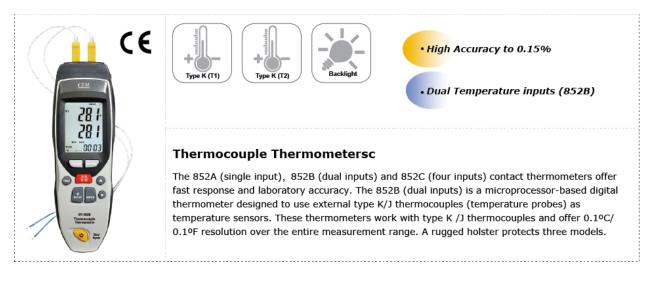

## DT-852A/852B/852C

Thermocouple Thermometers The 852A (single input), 852B (dual inputs) and 852C (four inputs) contact thermometers offer fast response and laboratory accuracy. The 852B (dual inputs) is a microprocessor-based digital thermometer designed to use external type K/J thermocouples (temperature probes) as temperature sensors. These thermometers work with type K /J thermocouples and offer 0.1°C/0.1°F resolution over the entire measurement range. A rugged holster protects three models.