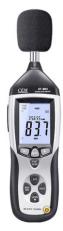

## DT-8851/8852

Sound Level Meters DT-8851/8852 Sound Level Meters are designed for noise project, quality control, illness prevention & cure and all kinds of environmental sounds measurements. It is applied to the sounds measurement at factory, school, office, traffic access and household etc.

| Specifications   |                                        |
|------------------|----------------------------------------|
| Standard applied | IEC61672-1 Type 2, ANSI S1.4 Type2     |
| Accuracy         | ±1.4dB                                 |
| Frequency range  | 31.5HZ ~ 8KHZ                          |
| Dynamic range    | 50dB                                   |
| Level ranges     | LO:30dB~80dB Med:50dB~100dB            |
|                  | Hi:80dB~130dB Auto:30dB~130dB          |
| Time weighting   | FAST ( 125mS ), SLOW ( 1s )            |
| Microphone       | 1/2 inch electret condenser microphone |
| Resolution       | 0.1dB                                  |
| Display Update   | 2 times/sec                            |
| Analog output    | AC/DC outputs, AC=1Vrms, DC=10mV/dB    |