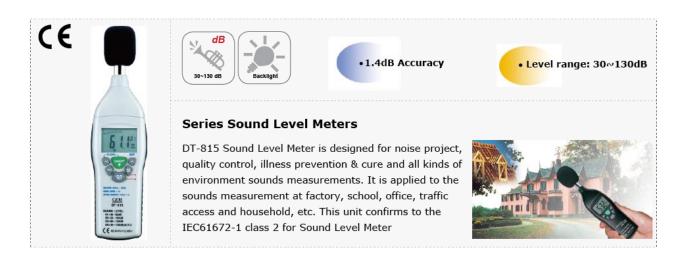

## DT-815

Series Sound Level Meters DT-815 Sound Level Meter is designed for noise project, quality control, illness prevention & cure and all kinds of environment sounds measurements. It is applied to the sounds measurement at factory, school, office, traffic access and household, etc. This unit confirms to the IEC61672-1 class 2 for Sound Level Meter.

| Specifications          |                                        |
|-------------------------|----------------------------------------|
| Standard applied        | IEC61672-1 Type 2, ANSI S1.4 Type2     |
| Accuracy                | ±1.4dB                                 |
| Frequency range         | 31.5Hz ~ 8KHz                          |
| Dynamic range           | 50dB                                   |
| Level ranges            | LO:30dB~80dB Med:50dB~100dB            |
|                         | Hi:80dB~130dB Auto:30dB~130dB          |
| Time weighting:         | FAST ( 125mS ), SLOW ( 1s )            |
| Microphone              | 1/2 inch electret condenser microphone |
| Resolution              | 0.1dB                                  |
| Reading display update  | 2 times/sec                            |
| Bargraph display update | 20 times/sec                           |