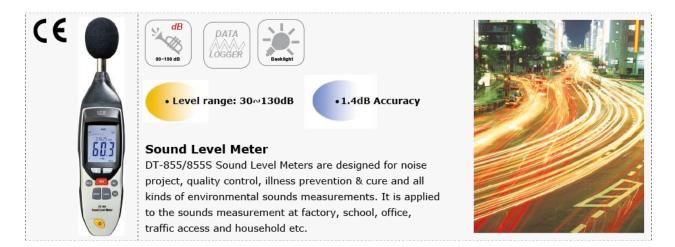

## DT-855/855S

Sound Level Meter DT-855/855S Sound Level Meters are designed for noise project, quality control, illness prevention & cure and all kinds of environmental sounds measurements. It is applied to the sounds measurement at factory, school, office, traffic access and household etc.

| Specifications  |                                                              |  |
|-----------------|--------------------------------------------------------------|--|
| Standard        | IEC61672-1 Type 2, ANSI S1.4 Type2                           |  |
| Accuracy        | ± 1.4dB                                                      |  |
| Frequency range | 31.5Hz ~ 8kHz                                                |  |
| Dynamic range   | 50dB                                                         |  |
| Level ranges    | Lo:30dB~80dB Med:50dB~100dB<br>Hi:80dB~130dB Auto:30dB~130dB |  |
| Time weighting  | FAST ( 125mS ), SLOW ( 1s )                                  |  |
| Microphone      | 1/2 inch electret condenser microphone                       |  |
| Resolution      | 0.1dB                                                        |  |
| Display Update  | 2 times/sec                                                  |  |
| Analog output   | AC/DC outputs, AC=1Vrms, DC=10mV/dB                          |  |