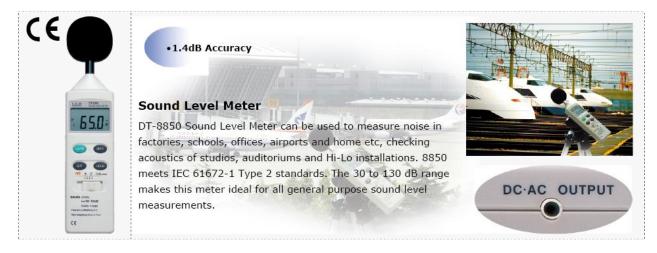

## DT-8850

Sound Level Meter DT-8850 Sound Level Meter can be used to measure noise in factories, schools, offices, airports and home etc, checking acoustics of studios, auditoriums and Hi-Lo installations. 8850 meets IEC 61672-1 Type 2 standards. The 30 to 130 dB range makes this meter ideal for all general purpose sound level measurements.

| Features                                                       |                  |  |
|----------------------------------------------------------------|------------------|--|
| Provides                                                       | 1.4dB accuracy   |  |
| Meets IEC61672-1 type 2 standards                              |                  |  |
| Newly De                                                       | sign Shape       |  |
| High Performance                                               |                  |  |
| Max Hold and Data Hold Functions                               |                  |  |
| Analog AC/DC outputs for connection to an analyzer or recorder |                  |  |
| Built-in ca                                                    | alibration check |  |