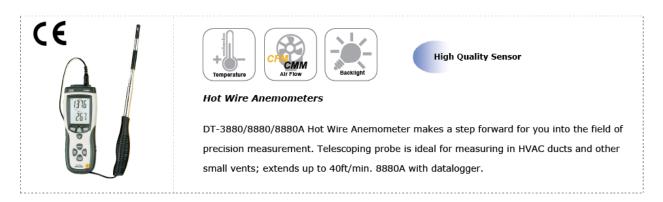

## DT-3880/DT-8880/DT-8880A

Hot Wire Anemometers DT-3880/8880/8880A Hot Wire Anemometer makes a step forward for you into the field of precision measurement. Telescoping probe is ideal for measuring in HVAC ducts and other small vents; extends up to 40ft/min. 8880A with datalogger.

## Features

Thermal anemometer, available for very low air velocity measurement.

Slim probe, ideal for grilles & diffusers.

Combination of hot wire and standard thermistor, deliver rapid and precise measurements Records maximum/minimum readings with recall & data hold.

Microprocessor circuit assures maximum possible accuracy, provides special functions and features.

Super large LCD display with backlight, reading the air velocity & temp. at the same time.

The portable anemometer provides fast, accurate readings, with digital readability

Multi-functions for air flow measurement: m/s, km/h, ft/min, MPH, Knots & build in temperature °C / °F Thermistor sensor for Temperature measurement, fast response time.

Applications: Environmental testing, Air conveyors, Flow hoods, Clean rooms, Air velocity,