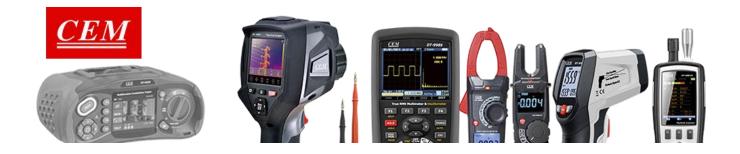

## DT-3880/DT-8880/DT-8880A

Hot Wire Anemometers DT-3880/8880/8880A Hot Wire Anemometer makes a step forward for you into the field of precision measurement. Telescoping probe is ideal for measuring in HVAC ducts and other small vents; extends up to 40ft/min. 8880A with datalogger.

## Features

Thermal anemometer, available for very low air velocity measurement.

Slim probe, ideal for grilles & diffusers.

Combination of hot wire and standard thermistor, deliver rapid and precise measurements Records maximum/minimum readings with recall & data hold.

Microprocessor circuit assures maximum possible accuracy, provides special functions and features.

Super large LCD display with backlight, reading the air velocity & temp. at the same time.

The portable anemometer provides fast, accurate readings, with digital readability