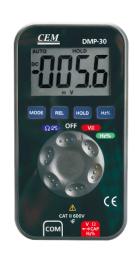

## DMP-30/31/32/33 Pocket DMMs

DMP-30/31/32/33 Pocket DMMs

33: 6000 counts, 10 functions including DCV, ACV, DCA, ACA Resistance, Capacitance, Frequency, Duty Cycle, Continuity, diode test with Data Hold, Relative and MAX/MIN functions. 30/32: 4000 counts, 10 functions including DCV, ACV, DCA, ACA Resistance, Capacitance, Frequency, Duty Cycle, Continuity, diode test with Data Hold and Relative functions. 31: 2000 counts, 5 functions with Data Hold, Max Hold and Auto Power Off.

## DMP-30/31/32/33 Pocket DMMs

33: 6000 counts, 10 functions including DCV, ACV, DCA, ACA Resistance, Capacitance, Frequency, Duty Cycle, Continuity, diode test with Data Hold, Relative and MAX/MIN functions.

30/32: 4000 counts, 10 functions including DCV, ACV, DCA, ACA Resistance, Capacitance, Frequency, Duty Cycle, Continuity, diode test with Data Hold and Relative functions.

31: 2000 counts, 5 functions with Data Hold , Max Hold and Auto Power Off.

•200mA resetable fuse protection (32/33)

Accessories: Test leads, Wallet style case and one CR 2032 button battery.