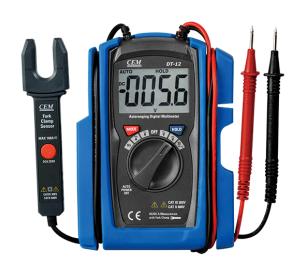

## **Pocket Digital Multimeter**

4000 counts, 8 functions including DCV, ACV, DCA, ACA, Resistance, Continuity, Diode test with Data Hold, Low impedance and non-contact ACV detection.

Large high contrast 4000 counts LCD display with Analog bargraph

## **Pocket Digital Multimeter**

- 4000 counts, 8 functions including DCV, ACV, DCA, ACA, Resistance,
  Continuity, Diode test with Data Hold, Low impedance and non-contact
  ACV detection.
- Large high contrast 4000 counts LCD display with Analog bargraph
   Auto Power off

- Relative, and Data Hold
   Built-in storage compartment for integrated test leads
   Over-range and low battery indication

Built-in Non-Contact Voltage Detector automatically detects a live wire when the red LED is lit

contrast 4000/6000 Protection counts LCD Display

Accessories: Test leads, Wallet style case and one 1.5V L44 button battery.