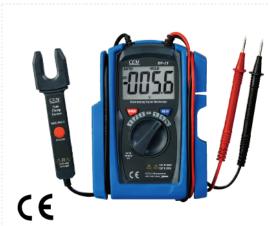

## **Pocket Digital Multimeter**

4000 counts, 8 functions including DCV, ACV, DCA, ACA, Resistance, Continuity, Diode test with Data Hold, Low impedance and non-contact ACV detection.

Large high contrast 4000 counts LCD display with Analog bargraph

## **Pocket Digital Multimeter**

- 4000 counts, 8 functions including DCV, ACV, DCA, ACA, Resistance,
  Continuity, Diode test with Data Hold, Low impedance and non-contact
  ACV detection.
- Large high contrast 4000 counts LCD display with Analog bargraph
   Auto Power off

- Relative, and Data Hold
   Built-in storage compartment for integrated test leads
   Over-range and low battery indication

Built-in Non-Contact Voltage Detector automatically detects a live wire when the red LED is lit

contrast 4000/6000 Protection counts LCD Display

Accessories: Test leads, Wallet style case and one 1.5V L44 button battery.