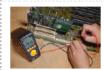

| ±(1.5%±2d) |
|                | 4000μΑ/6000μΑ          | ±(2.5%±5d) |
| Current AC     | 200mA                  | ±(2.5%±5d) |
|                | 4000μΑ/6000μΑ          | ±(2.5%±5d) |
| Resistance     | 40ΜΩ                   | ±(2.0%±2d) |
| Continuity     | Audible threshold <50Ω |            |
| Diode Test     | Test Current 0.6mA     |            |

## **Applications**



## **Pocket Digital Multimeter**

- 4000 counts, 8 functions including DCV, ACV, DCA, ACA, Resistance,
  Continuity, Diode test with Data Hold, Low impedance and non-contact
  ACV detection.
- Large high contrast 4000 counts LCD display with Analog bargraph
   Auto Power off

- Relative, and Data Hold
   Built-in storage compartment for integrated test leads
   Over-range and low battery indication









Built-in Non-Contact Voltage Detector automatically detects a live wire when the red LED is lit

contrast 4000/6000 Protection counts LCD Display

Accessories: Test leads, Wallet style case and one 1.5V L44 button battery.