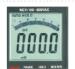

## **Pocket Digital Multimeter**

4000 counts, 8 functions including DCV, ACV, DCA, ACA, Resistance, Continuity, Diode test with Data Hold, Low impedance and non-contact ACV detection.

Large high contrast 4000 counts LCD display with Analog bargraph

## **Pocket Digital Multimeter**

- 4000 counts, 8 functions including DCV, ACV, DCA, ACA, Resistance,
  Continuity, Diode test with Data Hold, Low impedance and non-contact
  ACV detection.
- Large high contrast 4000 counts LCD display with Analog bargraph
   Auto Power off