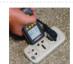

| ±(1.5%±2d) |
|                | 4000μΑ/6000μΑ          | ±(2.5%±5d) |
| Current AC     | 200mA                  | ±(2.5%±5d) |
|                | 4000μΑ/6000μΑ          | ±(2.5%±5d) |
| Resistance     | 40ΜΩ                   | ±(2.0%±2d) |
| Continuity     | Audible threshold <50Ω |            |
| Diode Test     | Test Current 0.6mA     |            |

## **Applications**



## **Pocket Digital Multimeter**

- 4000 counts, 8 functions including DCV, ACV, DCA, ACA, Resistance,
  Continuity, Diode test with Data Hold, Low impedance and non-contact
  ACV detection.
- Large high contrast 4000 counts LCD display with Analog bargraph
   Auto Power off

- Relative, and Data Hold
   Built-in storage compartment for integrated test leads
   Over-range and low battery indication









Built-in Non-Contact Voltage Detector automatically detects a live wire when the red LED is lit

contrast 4000/6000 Protection counts LCD Display

Accessories: Test leads, Wallet style case and one 1.5V L44 button battery.