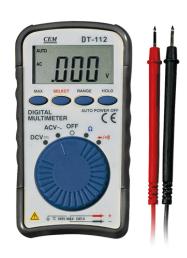

## DT-111/112/113

## **Pocket DMMs**

DT-111/113: 4000 counts, 10 functions including DCV, ACV, DCA, ACA
Resistance, Capacitance, Frequency,
Duty Cycle, Continuity and diode test with Data Hold and Relative functions.
112: 2000 counts, 5 functions with Data
Hold, Max Hold and Auto Power Off.

Size (H x W x D): 113mm x 61mm x 13mm

Weight: 90g

| Specifications |                        |            |        |        |        |
|----------------|------------------------|------------|--------|--------|--------|
| Function       | Max. Range             | Accuracy   | DT-111 | DT-112 | DT-113 |
| Voltage DC     | 500V                   | ±(1.3%±2d) | *      | *      | ٠      |
| Voltage AC     | 500V                   | ±(2.3%±5d) | *      | *      | ٠      |
| Current DC     | 400mA                  | ±(1.5%±2d) |        |        | *      |
| Current AC     | 200mA                  | ±(2.5%±5d) |        |        | ٠      |
| Resistance     | 20ΜΩ                   | ±(2.0%±2d) |        | *      |        |
|                | 40 ΜΩ                  | ±(1.0%±2d) | *      |        | ٠      |
| Capacitance    | 200μF                  | ±(3.0%±5d) | *      |        | ٠      |
| Frequency      | 9.999MHz               | ±(0.8%±5d) | *      | *      | ٠      |
| Continuity     | Audible threshold <50Ω |            | •      | *      | •      |
| Diode Test     | Test Current 0.6mA     |            | •      | *      | •      |

## **Applications**

Accessories: Test leads, Wallet style case and one CR 2032 button battery.