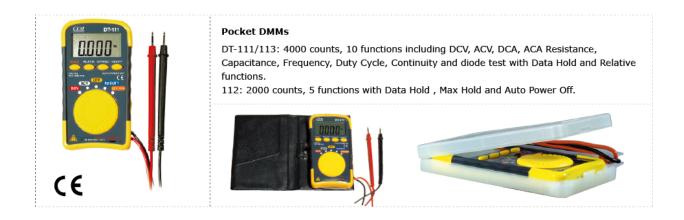

## **Pocket DMMs**

DT-111/113: 4000 counts, 10 functions including DCV, ACV, DCA, ACA
Resistance, Capacitance, Frequency,
Duty Cycle, Continuity and diode test with Data Hold and Relative functions.
112: 2000 counts, 5 functions with Data
Hold, Max Hold and Auto Power Off.

Size (H x W x D): 113mm x 61mm x 13mm

Weight: 90g

| Specifications |                        |            |        |        |        |
|----------------|------------------------|------------|--------|--------|--------|
| Function       | Max. Range             | Accuracy   | DT-111 | DT-112 | DT-113 |
| Voltage DC     | 500V                   | ±(1.3%±2d) | *      | *      | ٠      |
| Voltage AC     | 500V                   | ±(2.3%±5d) | *      | *      | ٠      |
| Current DC     | 400mA                  | ±(1.5%±2d) |        |        | *      |
| Current AC     | 200mA                  | ±(2.5%±5d) |        |        | ٠      |
| Resistance     | 20ΜΩ                   | ±(2.0%±2d) |        | *      |        |
|                | 40 ΜΩ                  | ±(1.0%±2d) | *      |        | ٠      |
| Capacitance    | 200μF                  | ±(3.0%±5d) | *      |        | ٠      |
| Frequency      | 9.999MHz               | ±(0.8%±5d) | *      | *      | ٠      |
| Continuity     | Audible threshold <50Ω |            | •      | *      | •      |
| Diode Test     | Test Current 0.6mA     |            | •      | *      | •      |