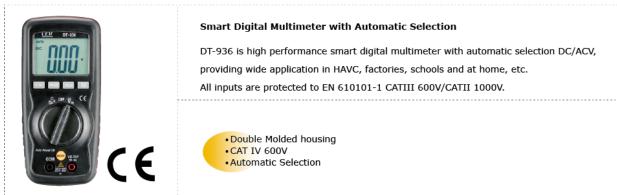

## DT-936

Smart Digital Multimeter with Automatic Selection

DT-936 is high performance smart digital multimeter with automatic selection DC/ACV, providing wide application in HAVC, factories, schools and at home, etc.

All inputs are protected to EN 610101-1 CATIII 600V/CATII 1000V.

Double Molded housing
CAT IV 600V
Automatic Selection