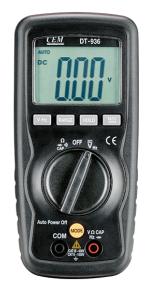

## DT-936

Smart Digital Multimeter with Automatic Selection

DT-936 is high performance smart digital multimeter with automatic selection DC/ACV, providing wide application in HAVC, factories, schools and at home, etc.