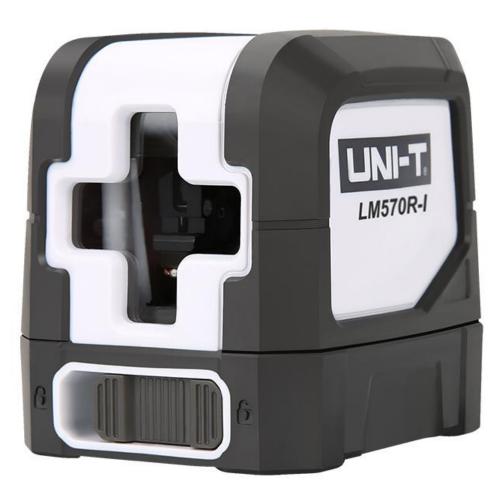

## LM570R-I Laser Level

LM570 series line laser level are handy tools used in construction. These are ideal tools for horizontal and vertical leveling needs. It is useful for project that requires accurate leveling in 2-dimensional area.