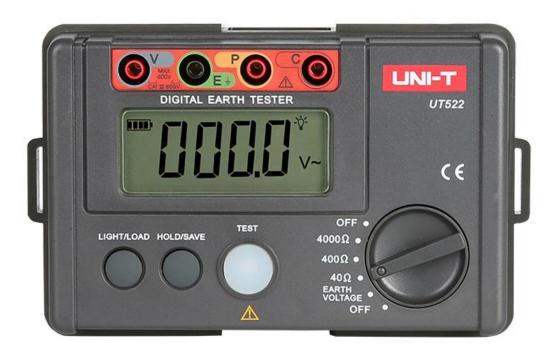

## **UT522 Digital Earth Tester**

UT520 series can perform precise 3-wire and simple 2-wire earth resistance measurement for power and electrical systems, lightning protection equipment, and ground system of all electrical equipment.

This series is UNI-T's introductory earth resistance tester with high economic value. Its light weight design is convenient for field work.

| Specifications               | Range                                                                                                            | UT522    |
|------------------------------|------------------------------------------------------------------------------------------------------------------|----------|
| Earth resistance $(\Omega)$  | 0~40Ω                                                                                                            | ±(2%+20) |
|                              | 0~400Ω                                                                                                           | ±(2%+3)  |
|                              | 0~4000Ω                                                                                                          | ±(2%+3)  |
| AC earth voltage (V)         | 0~400V                                                                                                           | ±(1%+6)  |
|                              | Frequency: 50Hz/60Hz                                                                                             | √        |
| Features                     | <u>'</u>                                                                                                         | ·        |
| Display count                |                                                                                                                  | 4000     |
| Manual range                 |                                                                                                                  | √        |
| Auto power off               | Around 10 minutes                                                                                                | √        |
| Low battery indication       |                                                                                                                  | √        |
| Data hold                    |                                                                                                                  | √        |
| Data storage                 |                                                                                                                  | 20       |
| LCD backlight                |                                                                                                                  | <b>√</b> |
| Full icon display            |                                                                                                                  | <b>√</b> |
| Double insulation protection |                                                                                                                  | <b>√</b> |
| Poor contact display         | "Ω"                                                                                                              | √        |
| Over-range display           | Display "OL"                                                                                                     | √        |
| Simple 2-wire testing        |                                                                                                                  | √        |
| Precise 3-wire testing       |                                                                                                                  | √        |
| General Characterisitics     |                                                                                                                  |          |
| Power                        | 1.5V battery (LR6) x 6                                                                                           |          |
| Display                      | 70.6mm x 34mm                                                                                                    |          |
| Product color                | Red and grey                                                                                                     |          |
| Product net weight           | 560g                                                                                                             |          |
| Product size                 | 160mm x 100mm x 70.5mm                                                                                           |          |
| Standard accessories         | Batteries, simple test leads with alligator clips, standard test leads with alligator clips, earth spike, gallus |          |
| Standard individual packing  | Gift box, carrying bag, English manual                                                                           |          |
| Standard quantity per carton | 8pcs                                                                                                             |          |