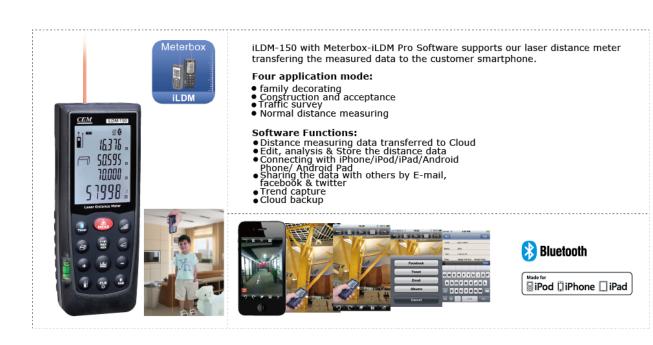

Meterbox-iLDM software & cloud server support to transfer the measured data to the customer's smartphone for edit and storage.

| Features                                    |
|---------------------------------------------|
| Area, Volume Calculations                   |
| Indirect Measurement Using Pythagoras       |
| Indirect Measurement Using Tilt Sensor      |
| Angle Measurement Using Tilt Sensor (±65°)  |
| Addition/Subtraction                        |
| Continuous Measurement                      |
| Min/Max Distance Tracking                   |
| Timer (self-triggering)                     |
| Laser Continuous                            |
| Stake-out Function                          |
| Display Illumination and Multi-line Display |
| Multifunctional Endpiece                    |
| Tripod Thread                               |
| Bluetooth with APP Support                  |
| Meterbox iLDM & Cloud Service               |

## **Applications**