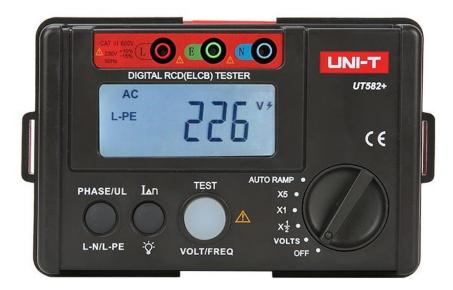

## UT582+ Digital RCD (ELCB) Tester

UT582+ is mainly used to detect whether the RCD in the circuit canbe triggered normally. It is only suitable for single-phase circuits with the supply voltage range of 195V~253V. Its voltage measurementrange is 30V~600V, 45Hz ~65Hz.