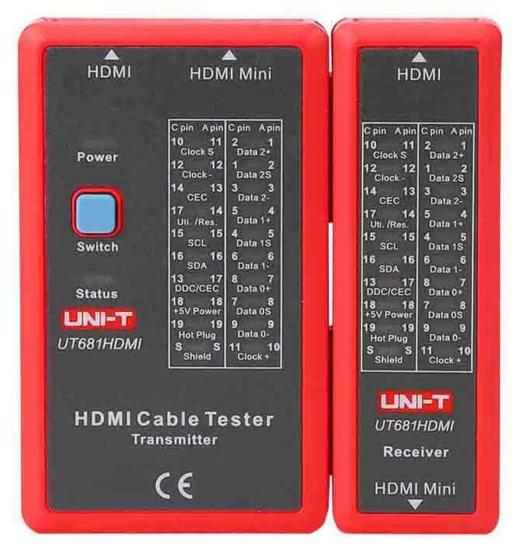

## **UT681HDMI Cable Tester**

UT681 series handheld cable testers can be used to fast check if Ethernet/telephone/BNC/HDMI cables are conducting, short-circuit, crossed or open-circuit. They are ideal tools for technicians to install, maintain and inspect week current system circuit.