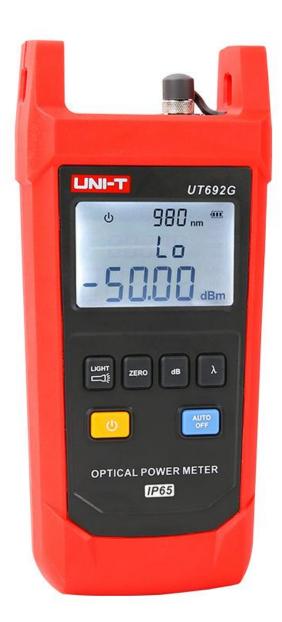

## UT692G Handheld optical power meter

The UT692D/G handheld optical power meters are used to measure absolute optical power or relative loss of optical power through length of fiber optic wires.

UT692 series are designed to be durable, the meters can withstand 2m drop and have a dust/water resistance rating of IP65. In addition, UT692's other features include backlight display, flashlight, auto power off, wavelength storage/recall, user calibration, and ultra-wide optical power test range.