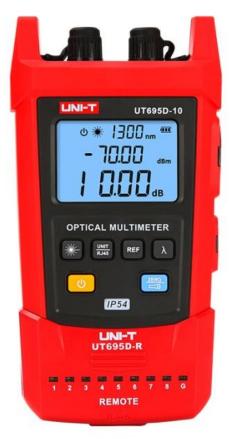

## **UT693D-10 Optical Multimeter**

UT695D-10 includes optical power meter, visual fault locator, flashlight, and remote cable tester. UT695D-10 is used for optical signal power measurement, optical fiber line loss test, optical device insertion loss test, optical fiber fault detection, optical fiber breakpoint location, end-to-end optical fiber identification and more. Designed with IP54 dust and water prevention function, UT695D-10 can be applied to optical cable construction and maintenance, optical fiber communication, optical fiber sensing, optical CATV and other fields.

| Specifications |             |
|----------------|-------------|
| Model          | Description |

| Optical power meter          | Wavelength range             | 800nm~1700nm                                                 |
|------------------------------|------------------------------|--------------------------------------------------------------|
|                              | Calibrated wavelength        | 850nm, 980nm, 1300nm, 1310nm, 1490nm, 1550nm, 1625nm, 1650nm |
|                              | Measurement range            | -70~3dBm                                                     |
|                              | Uncertainty                  | ±5%                                                          |
|                              | Display resolution           | Linear: 0.1%, logarithmic: 0.01dBm                           |
|                              | Connector                    | FC/SC/ST                                                     |
|                              | Detector type                | InGaAs                                                       |
| Visual fault locator         | Wavelength                   | 650nm±10nm                                                   |
|                              | Power                        | 10mW (measurable optical fiber length: approximately 8~10km) |
|                              | Mode                         | Continuous/Pulse                                             |
|                              | Connector                    | FC/SC/ST                                                     |
| Flashlight                   |                              | √                                                            |
| LAN cable sequence test      |                              | Line sequence measurement (LED1~8, LED_G)                    |
| General Characteristics      |                              |                                                              |
| Power                        | 1050mAh rechargeable battery |                                                              |
| Display                      | 42mm x 33mm                  |                                                              |
| Product color                | Red and grey                 |                                                              |
| Product net weight           | 168g                         |                                                              |
| Product size                 | 132mm x 68mm x 31mm          |                                                              |
| Standard accessories         | USB cable                    |                                                              |
| Standard individual packing  | Gift box, English manual     |                                                              |
| Standard quantity per carton | 10pcs                        |                                                              |
| Standard carton measurement  | 305mm x 270mm x 130mm        |                                                              |
| Standard carton gross weight | About 2.7kg                  |                                                              |
|                              | ·                            |                                                              |