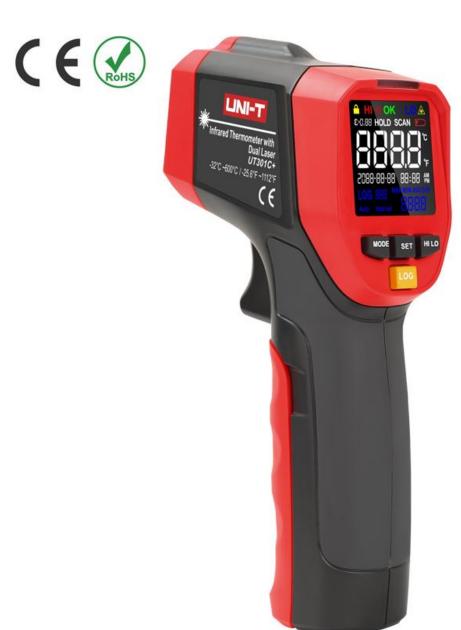

## **UT301C+ Infrared Thermometer**

The new UT301+ series is a durable and easy-to-use infrared thermometer with high accuracy/energy (95%)/repeatability. It has the adjustable high and low temperature visual/audible alarm, responding faster than 250ms, which can help you quickly find out anomalies. You can preset and save 5 sets of emissivity values, and quickly switch the emissivity according to different surfaces

to get more accurate results. With the lock measurement, MAX/MIN/AVG/DIFF hold, and a tripod mount, UT301C+ is ideal for processes that require temperature monitoring. UT301C+ can be applied to power distribution/transportation equipment inspection, HVAC/equipment maintenance, vehicle troubleshooting, and more fields.