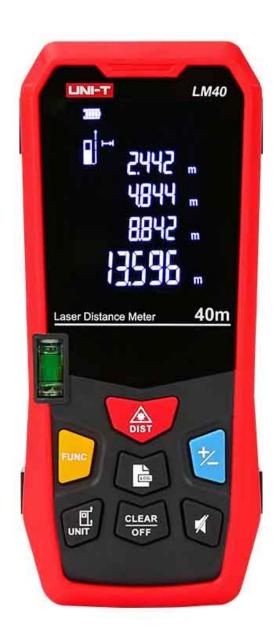

## **LM40 Laser Distance Meter**

The LM series laser distance meters are portable devices that can easily and accurately measure length, area, and volume by pressing one button.

| Specifications         | LM40                          |
|------------------------|-------------------------------|
| Display type           | EBTN                          |
| Display size           | 2.0-inches                    |
|                        |                               |
| Range                  | 40m                           |
| Min. display unit      | 0.001m                        |
| Measurement units      | m/ft/in                       |
| Measurement basis      | front/rear                    |
| Accuracy               | ±(2mm+5 x 10 <sup>-5</sup> D) |
| Laser class            | 2                             |
| Laser type             | 630~670nm, < 1mW              |
| Features               |                               |
| Single measurement     | $\sqrt{}$                     |
| Continuous measurement | $\sqrt{}$                     |
| Max/Min/Area           | $\sqrt{}$                     |
| Volume                 | $\sqrt{}$                     |
| Pythagoras             | $\checkmark$                  |
| Add/Subtract           | $\checkmark$                  |
| Data storage           | 20 groups                     |
| Auto power off         | 3 minutes without operation   |
| Auto laser off         | 30s without operation         |
| Auto backlight off     | 10s without operation         |
| Audio indication       | V                             |
| Battery status display | V                             |
| Storage temperature    | -20°C~70°C                    |
| Operating temperature  | 0°C~40°C                      |