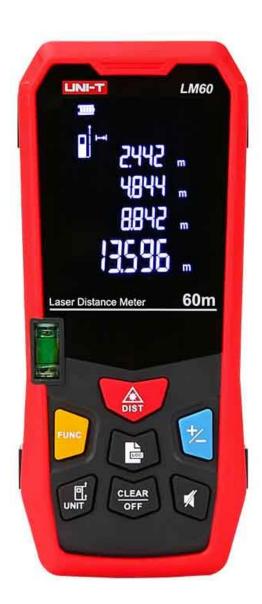

## **LM60 Laser Distance Meter**

The LM series laser distance meters are portable devices that can easily and accurately measure length, area, and volume by pressing one button.

| LM60                          |
|-------------------------------|
| EBTN                          |
| 2.0-inches                    |
| 60m                           |
| 0.001m                        |
| m/ft/in                       |
| front/rear                    |
| ±(2mm+5 x 10 <sup>-5</sup> D) |
| 2                             |
| 630~670nm, < 1mW              |
|                               |
| √                             |
| <b>√</b>                      |
| $\checkmark$                  |
| $\checkmark$                  |
| $\checkmark$                  |
| $\checkmark$                  |
| 20 groups                     |
| 3 minutes without operation   |
| 30s without operation         |
| 10s without operation         |
| √                             |
| √                             |
| -20°C~70°C                    |
| 0°C~40°C                      |
|                               |