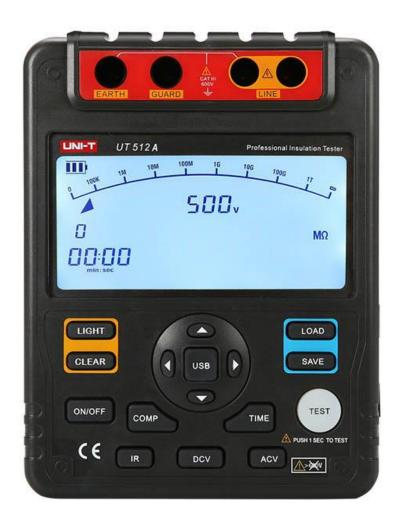

## **UT512A Insulation Resistance Tester**

UT510 series testers can measure insulation resistance of large transformers, generators, high-voltage motors and more. UT510 series can also measure PI, DAR and other important

specifications. Measured data can then be analyzed through PC software. UT513A can produce test voltage up to 5 kV.

| Specifications                     |                            | Range      | UT512A  |
|------------------------------------|----------------------------|------------|---------|
| Insulation resistance ( $\Omega$ ) | Test voltages              | 500V~2500V | 0%~20%  |
|                                    | 500V                       | 0.5ΜΩ~5GΩ  | ±(3%+5) |
|                                    | 1000V                      | 2ΜΩ~10GΩ   | ±(3%+5) |
|                                    | 1500V                      | 5MΩ~20GΩ   | ±(3%+5) |
|                                    |                            | 10MΩ~100GΩ | ±(3%+5) |
| DC voltage (V)                     | 600V                       |            | ±(2%+5) |
| AC voltage (V)                     | 600V                       |            | ±(2%+5) |
| Short-circuit current              |                            |            | <1.8mA  |
| Features                           |                            |            |         |
| Auto range/Auto power off          |                            |            | √       |
| Low battery indication             |                            |            | V       |
| Data storage                       |                            |            | 18      |
| Comparison measurement             |                            |            | √       |
| Polarization index (PI)            |                            |            | V       |
| Dielectric absorption ratio (DAR)  |                            |            | V       |
| USB interface                      |                            |            | V       |
| Analog bar graph                   |                            |            | 30      |
| LCD backlight                      |                            |            | V       |
| Over-range warning                 |                            |            | V       |
| High voltage indication            |                            |            | √       |
| Timing measurement                 | Around 15 minutes          |            | V       |
| Meets IEC 61557                    | 61557-1:2007; 61557-2:2007 |            |         |
| General Characterisitics           |                            |            | '       |
| Power                              | 1.5V battery (LR           | 14) x 8    |         |
| Display                            | 123mm x 58mm               |            |         |
| Product color                      | Red and grey               |            |         |
| Product net weight                 | 1.8kg                      |            |         |
| Product size                       | 202mm x 155mn              | n x 94mm   |         |