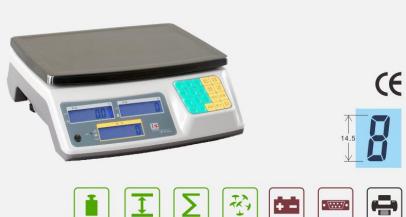

## **Electronic balance**

## **JS-S SERIES**

- Span Calibration
- Check-weighing

>> Specifications and Features:

- ✓ Internal Resolution 600,000
- Weighing and Counting
- Check-weighing/counting
- ✓ 20 Touch Switch keys
- ✓ 10 Memory cells for unit weight
- ✓ Optional RS232 port, connection with PC or printer
- ✓ Units: kg/g, lb
- ✓ Operating Temp. 0 °C ~ + 40 °C
- ✓ Humidity Range≤ 85%RH

| Model    | JS-03S                                        | JS-06S | JS-15S | JS-30S |
|----------|-----------------------------------------------|--------|--------|--------|
| Capacity | 3kg                                           | 6kg    | 15kg   | 30kg   |
| d        | 0.2g                                          | 0.5g   | 1g     | 2g     |
|          | 0.1g                                          | 0.2g   | 0.5g   | 1 g    |
| Power    | DC12V/1000mA or 6V/4.5Ah rechargeable battery |        |        |        |
| Weight   | 3.8 kg                                        |        |        |        |