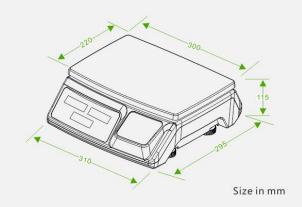

| Model    | JS-03S                                        | JS-06S | JS-15S | JS-30S |
|----------|-----------------------------------------------|--------|--------|--------|
| Capacity | 3kg                                           | 6kg    | 15kg   | 30kg   |
| d        | 0.2g                                          | 0.5g   | 1g     | 2g     |
|          | 0.1g                                          | 0.2g   | 0.5g   | 1 g    |
| Power    | DC12V/1000mA or 6V/4.5Ah rechargeable battery |        |        |        |
| Weight   | 3.8 kg                                        |        |        |        |