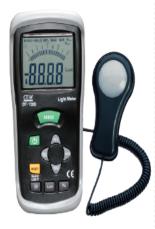

## Light Meters

DT-1300/1301/1308 are easy to use with pocket size and light weight, providing accurate display light level in terms of Foot Candles (FC) or LUX over wide range. Just turning the Function Switch to select the "lux" scale and setting the range to desired range, then

removing the photo detector to light source in a horizontal position and reading the illuminance norminal from the LCD display. When the measurement is completed, replace the photo detector from the light source.