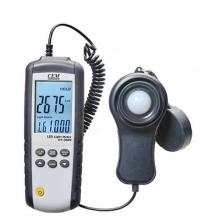

## DT-1300/1301/1308/1309

Light Meters DT-1300/1301/1308 are easy to use with pocket size and light weight, providing accurate display light level in terms of Foot Candles (FC) or LUX over wide range. Just turning the Function Switch to select the "lux" scale and setting the range to desired range, then removing the photo detector to light source in a horizontal position and reading the illuminance norminal from the LCD display. When the measurement is completed, replace

the measurement is completed, replace the photo detector from the light source. Over-range indication Long life silicon photo diode inside Measurement rate:1.5 times per second.

| Features                               |            |        |             |
|----------------------------------------|------------|--------|-------------|
|                                        | 1300       | 1301   | 1308/1309   |
| LCD display counts                     | 2000       | 2000   | 4000        |
| Auto Ranging                           |            |        | *           |
| Analog bargraph/segments               |            |        | 41-segments |
| Peak Hold                              | *          | *      | *           |
| Relative mode                          |            | *      | *           |
| Max and Data Hold                      |            | *      | *           |
| Auto Power Off                         |            | *      | *           |
| Low battery indication                 | *          | *      | *           |
| User selectable FC/Lux                 |            | *      | *           |
| USB interface                          |            |        | -/*         |
| Total accuracy: for C.I.E standard ill | uminate A( | 2856K) |             |