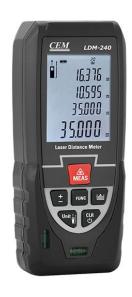

# LDM-240/260/280/ 280H

#### **Mini Laser Distance Meter:**

- •Area, Volume Calculations
- •Indirect Measurement Using

## **Pythagoras**

- •Indirect Measurement Using Tilt Sensor
- •Angle Measurement Using Tilt Sensor (±65°)
- •Continuous Measurement
- Addition/Subtraction
- Beep Indication
- •Min/Max Distance Tracking
- •Laser Continuous
- •Timer (self-triggering)
- •Stake-out Function
- •Display Illumination and Multi-line

### **Display**

• Multifunctional Endpiece

Size(HxWxD): 105mm x 45mm x 25mm

Weight: 115g

| Area, Volume Calculations Indirect Measurement Using Pythagoras Indirect Measurement Using Tilt Sensor Angle Measurement Using Tilt Sensor (±65°) Addition/Subtraction Continuous Measurement Min/Max Distance Tracking Timer (self-triggering) Laser Continuous Stake-out Function Display Illumination and Multi-line Display Multifunctional Endpiece | Weight: 115g                                |
|----------------------------------------------------------------------------------------------------------------------------------------------------------------------------------------------------------------------------------------------------------------------------------------------------------------------------------------------------------|---------------------------------------------|
| Indirect Measurement Using Pythagoras Indirect Measurement Using Tilt Sensor Angle Measurement Using Tilt Sensor (±65°) Addition/Subtraction Continuous Measurement Min/Max Distance Tracking Timer (self-triggering) Laser Continuous Stake-out Function Display Illumination and Multi-line Display Multifunctional Endpiece                           | Features                                    |
| Indirect Measurement Using Tilt Sensor  Angle Measurement Using Tilt Sensor (±65°)  Addition/Subtraction  Continuous Measurement  Min/Max Distance Tracking  Timer (self-triggering)  Laser Continuous  Stake-out Function  Display Illumination and Multi-line Display  Multifunctional Endpiece                                                        | Area, Volume Calculations                   |
| Angle Measurement Using Tilt Sensor (±65°)  Addition/Subtraction  Continuous Measurement  Min/Max Distance Tracking  Timer (self-triggering)  Laser Continuous  Stake-out Function  Display Illumination and Multi-line Display  Multifunctional Endpiece                                                                                                | Indirect Measurement Using Pythagoras       |
| Addition/Subtraction Continuous Measurement Min/Max Distance Tracking Timer (self-triggering) Laser Continuous Stake-out Function Display Illumination and Multi-line Display Multifunctional Endpiece                                                                                                                                                   | Indirect Measurement Using Tilt Sensor      |
| Continuous Measurement Min/Max Distance Tracking Timer (self-triggering) Laser Continuous Stake-out Function Display Illumination and Multi-line Display Multifunctional Endpiece                                                                                                                                                                        | Angle Measurement Using Tilt Sensor (±65°)  |
| Min/Max Distance Tracking  Timer (self-triggering)  Laser Continuous  Stake-out Function  Display Illumination and Multi-line Display  Multifunctional Endpiece                                                                                                                                                                                          | Addition/Subtraction                        |
| Timer (self-triggering)  Laser Continuous  Stake-out Function  Display Illumination and Multi-line Display  Multifunctional Endpiece                                                                                                                                                                                                                     | Continuous Measurement                      |
| Laser Continuous Stake-out Function Display Illumination and Multi-line Display Multifunctional Endpiece                                                                                                                                                                                                                                                 | Min/Max Distance Tracking                   |
| Stake-out Function  Display Illumination and Multi-line Display  Multifunctional Endpiece                                                                                                                                                                                                                                                                | Timer (self-triggering)                     |
| Display Illumination and Multi-line Display  Multifunctional Endpiece                                                                                                                                                                                                                                                                                    | Laser Continuous                            |
| Multifunctional Endpiece                                                                                                                                                                                                                                                                                                                                 | Stake-out Function                          |
|                                                                                                                                                                                                                                                                                                                                                          | Display Illumination and Multi-line Display |
| Been Indication                                                                                                                                                                                                                                                                                                                                          | Multifunctional Endpiece                    |
| 200p 211410441011                                                                                                                                                                                                                                                                                                                                        | Beep Indication                             |