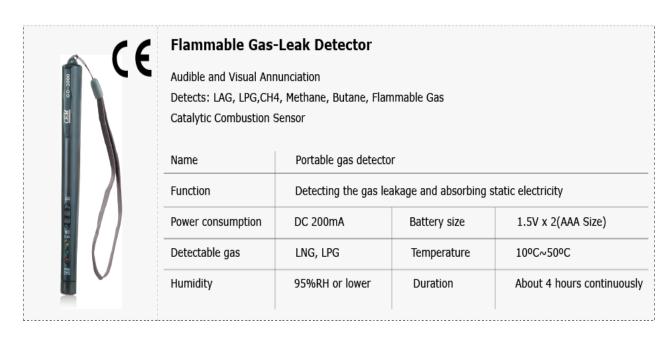

GD-3300

Flammable Gas-Leak Detector Audible and Visual Annunciation Detects: LAG, LPG,CH4, Methane, Butane, Flammable Gas Catalytic Combustion Sensor.

| Name              | Portable gas detector                                      |              |
|-------------------|------------------------------------------------------------|--------------|
| Function          | Detecting the gas leakage and absorbing static electricity |              |
| Power consumption | DC 200mA                                                   | Battery size |
| Detectable gas    | LNG, LPG                                                   | Temperature  |
| Humidity          | 95%RH or lower                                             | Duration     |