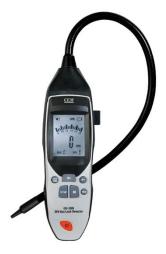

## GD-3307/3309

3307 Easily operate the Refrigerant Leak Detector with one hand to detect presence of Refrigerants. 3309 is a hand-held SF6 detector (pumped or diffused) series, which is a gas detector for on-site detection of halogen gas leaks and other special applications. The detector has a high response speed and high sensitivity , High resolution, sound and light alarm and other functions, simple operation, is a very high practical gas detector.

| Features                                                |      |      |  |
|---------------------------------------------------------|------|------|--|
|                                                         | 3307 | 3309 |  |
| High sensitivity to detect 3000ppm of SF6               |      | *    |  |
| High sensitivity to detect.100ppm of R- 134a / R- 22    | *    |      |  |
| Adjustable tick rate to locate leaks quickly and easily | *    |      |  |
| Visual leak detection by L ED indicators                | *    | *    |  |
| Precision sensor detects even the smallest leaks        |      | *    |  |
| Compatible with pumping or diffusion of two sampling    |      | *    |  |
| modes                                                   |      | Â    |  |

| Specifications<br>Refrigerant Leak Detector |                         |  |
|---------------------------------------------|-------------------------|--|
|                                             |                         |  |
| Sensor Type                                 | Low power semiconductor |  |
| Warm Up Time                                | Approx.1 minute         |  |
| ResponseTime                                | Less than 2 seconds     |  |
| Alarm                                       | Visible & Audible       |  |
| SF6 Leak Detector                           |                         |  |
| range                                       | 0 to 3000ppm            |  |
| sensitivity                                 | <1ppm                   |  |
| accuracy                                    | <2% F.S                 |  |