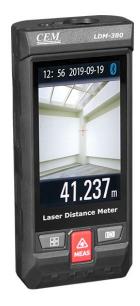

## LDM-300/350/380

## Mini Laser Distance Meter:

- •Area, Volume Calculations
- •Indirect Measurement Using Pythagoras
- Addition/Subtraction
- •Continuous Measurement
- •Min/Max Distance Tracking
- •Timer (self-triggering)
- •Laser Continuous
- •Stake-out Function
- •Display Illumination and Multi-line Display
- •Buzzer Indication
- Multifunctional Endpiece
- •Bluetooth Interface
- •Meterbox iLDM & Cloud Service