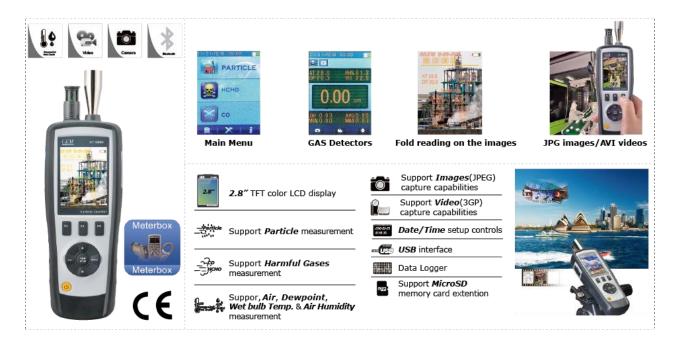

## DT-9880/9881/9883M/9880M/9881M

9880/9881/9880M/9881M are Particle Counter with 2.8" color TFT LCD display & a microSD memory card for capturing images(JPEG) or video(3GP) for viewing on your PC, providing fast, easy and accurate readings for particle counter, GAS (HCHO,CO) detectors, air temperature & relative humidity measurements. It is the first combination of these measurements in global, would be the best instrument for environment protection and energy save. The dewpoint temperature measurement will be very visiable for wet and dry proof. It is a good hand for industrial measurements and data analyzing, the real scene and time can be displayed on color TFT LCD. Any memory readings can be recorded in SD card. The user can be back in office to analyze the measured air quality under the support of software. 9883M is 4 in 1 Particle Counter.

| Features                                                                                                           | DT-9880 | DT-9881 | DT-9880M/<br>9881M | DT-9883M |
|--------------------------------------------------------------------------------------------------------------------|---------|---------|--------------------|----------|
| 2.8" TFT 320x240 pixels Color LCD display                                                                          | *       | *       | *                  | *        |
| Images(JPEG) & Video(3GP)                                                                                          | *       | *       | *                  | *        |
| Simultaneously measure and display 6 channel of particle sizes,<br>measure particle size down to 0.3 μm            | *       | *       | *                  | *        |
| The determination of suspended particle concentration in the air of the weight method (PM2.5/PM10)                 |         |         | *                  | *        |
| GAS (HCHO,CO) detectors                                                                                            |         | *       | -/*                | -/*      |
| TVOC,CO2                                                                                                           |         |         |                    | *        |
| Air temperature and humidity, Dewpoint & Wet bulb temperature                                                      | *       | *       | *                  | *        |
| Max, Min, DIF, AVG record, Date/time setup controls, alarm                                                         | *       | *       | *                  | *        |
| MicroSD (MAX. use 8GB) memory card, USB interface                                                                  | *       | *       | *                  | *        |
| Auto Power Off                                                                                                     | *       | *       | *                  | *        |
| Selectable sample time, count data, programmable delay                                                             | *       | *       | *                  | *        |
| Store 5000 records of date, time, counts, relative humidity, temperature,sample volumes, alarms and location label | *       | *       | *                  | *        |
| Language selection English, Chinese, French, German, Spanish                                                       | *       | *       | *                  | *        |