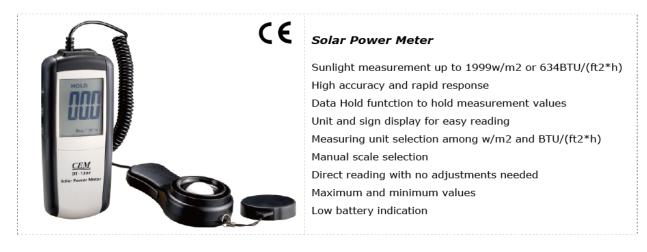

## DT-1307

Solar Power Meter Sunlight measurement up to 1999w/m2 or 634BTU/(ft2\*h) High accuracy and rapid response Data Hold funtction to hold measurement values Unit and sign display for easy reading Measuring unit selection among w/m2 and BTU/(ft2\*h) Manual scale selection Direct reading with no adjustments needed Maximum and minimum values Low battery indication.

| Features                                                                     |     |
|------------------------------------------------------------------------------|-----|
| Sunlight measurement up to 1999w/m <sup>2</sup> or 634BTU/(ft <sup>2</sup>   | *h) |
| High accuracy and rapid response                                             |     |
| Data Hold funtction to hold measurement values                               |     |
| Jnit and sign display for easy reading                                       |     |
| Measuring unit selection among w/m <sup>2</sup> and BTU/(ft <sup>2</sup> *h) |     |
| Manual scale selection                                                       |     |
| Direct reading with no adjustments needed                                    |     |
| Maximum and minimum values                                                   |     |
| Low battery indication                                                       |     |