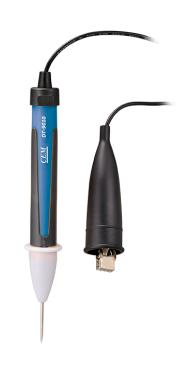

## **DT-9010**

## **Automotive Circuit Voltage Tester**

Test common automotive circuits up to 12 volts

Bright 360 degree visual indication

Alligator clip connects to ground

Long flexible test lead

Quickly test automotive circuits for proper voltage

Tests auto wiring, fuses, battery source

| Features                                            |
|-----------------------------------------------------|
| Test common automotive circuits up to 12 volts      |
| Bright 360 degree visual indication                 |
| Alligator clip connects to ground                   |
| Long flexible test lead                             |
| Quickly test automotive circuits for proper voltage |
| Tests auto wiring, fuses, battery source            |

## **Automotive Circuit Voltage Tester**

Test common automotive circuits up to 12 volts Bright 360 degree visual indication Alligator clip connects to ground Long flexible test lead Quickly test automotive circuits for proper voltage Tests auto wiring, fuses, battery source