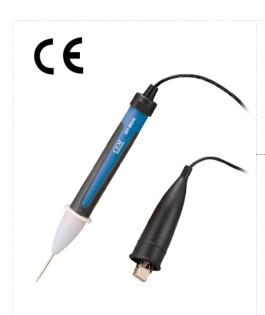

## **DT-9010**

## **Automotive Circuit Voltage Tester**

Test common automotive circuits up to 12 volts

Bright 360 degree visual indication

Alligator clip connects to ground

Long flexible test lead

Quickly test automotive circuits for proper voltage

Tests auto wiring, fuses, battery source

| Features                                            |
|-----------------------------------------------------|
| Test common automotive circuits up to 12 volts      |
| Bright 360 degree visual indication                 |
| Alligator clip connects to ground                   |
| Long flexible test lead                             |
| Quickly test automotive circuits for proper voltage |
| Tests auto wiring, fuses, battery source            |