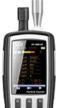

## **DT-858**

Professional RTD Thermometer A digital substitute for your mercury-in-glass thermometers. Accurate and repeatable to  $\pm$  0.05  $^{\circ}$  C over its full range of industrial temperature calibration. Whether working outdoors in environments where potentially explosive gases may be present or on the floor of a processing plant, the intrinsically-safe, battery operated, portable reference thermometer is designed to go where you work.

| Features                                                |
|---------------------------------------------------------|
| Accuracy of ± 0.05 °C (± 0.09 °F) over full range       |
| Two models to choose from (-50 °C to 160 °C)            |
| User-configurable temperature Trend/Stability indicator |
| Display temperature in °C or °F                         |
| Optional data logging to internal memory                |
| Percent battery-life and low-battery indicator          |
| Bluetooth interface                                     |

| Specifications |                                   |            |                 |  |
|----------------|-----------------------------------|------------|-----------------|--|
| Function       | Range                             | Resolution | Accuracy        |  |
| Temperature    | - 50℃ to 160℃ ( - 58℉ to<br>320℉) | 0.01°      | ±0.05℃ (±0.09℉) |  |
| Sensor type    | 100 Ω thin-film RTD               |            |                 |  |
| Display units  | °C, F                             |            |                 |  |