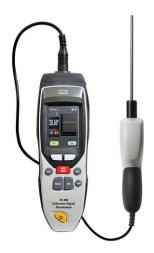

## **DT-858**

Professional RTD Thermometer A digital substitute for your mercury-in-glass thermometers. Accurate and repeatable to  $\pm$  0.05  $^{\circ}$  C over its full range of industrial temperature calibration. Whether working outdoors in environments where potentially explosive gases may be present or on the floor of a processing plant, the intrinsically-safe, battery operated, portable reference thermometer is designed to go where you work.

| Features                                                |
|---------------------------------------------------------|
| Accuracy of ± 0.05 °C (± 0.09 °F) over full range       |
| Two models to choose from (-50 °C to 160 °C)            |
| User-configurable temperature Trend/Stability indicator |
| Display temperature in °C or °F                         |
| Optional data logging to internal memory                |
| Percent battery-life and low-battery indicator          |
| Bluetooth interface                                     |

| Specifications |                                   |            |                 |  |
|----------------|-----------------------------------|------------|-----------------|--|
| Function       | Range                             | Resolution | Accuracy        |  |
| Temperature    | - 50℃ to 160℃ ( - 58℉ to<br>320℉) | 0.01°      | ±0.05℃ (±0.09℉) |  |
| Sensor type    | 100 Ω thin-film RTD               |            |                 |  |
| Display units  | °C, F                             |            |                 |  |