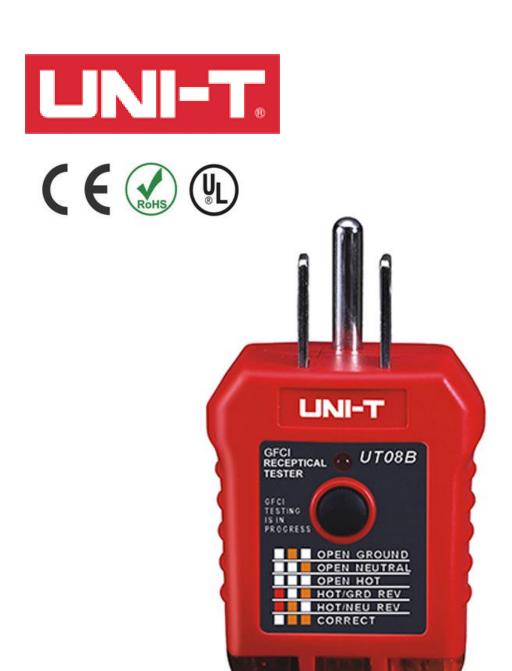

## **UT08B Receptical Tester**

UT08AB is a smart socket detector with functions: wiring error detection, grounding condition detection and 9mA RCD test (UT08B). Using a socket detector will help you avoid electrical equipment burning, line fire, electric shock and other safety hazards.

## Applications:

It is widely used for socket safety tests of the factory, project, home, etc.

| Specifications               | Range                                                | Best Accuracy |
|------------------------------|------------------------------------------------------|---------------|
| Model                        |                                                      | UT08B         |
| Operating voltage            | 110~125VAC                                           | √             |
| Operating power              | 0.3W                                                 | √             |
| Working frequency            | 50~60Hz                                              | √             |
| GFCI                         | 6~9mA                                                | √             |
| Contact Indicator            | Open Ground                                          | √             |
|                              | Open Neutral                                         | √             |
|                              | Open Hot                                             | √             |
|                              | Hot/GND Reverse                                      | √             |
|                              | Hot/NEU Reverse                                      | √             |
|                              | Correct                                              | √             |
| Features                     | <u>'</u>                                             | '             |
| LED Indicator                |                                                      | √             |
| GFCI                         |                                                      | √             |
| General Characteristic       |                                                      |               |
| Power                        | 110~125VAC                                           |               |
| Product Color                | Red and Grey                                         |               |
| Product Net Weight           | About 36g                                            |               |
| Product Size                 | 55mm × 44mm × 27mm                                   |               |
| Standard Accessories         | NO                                                   |               |
| Standard Individual Packing  | Suction, card, English Manual                        |               |
| Standard Quantity Per Carton | 80                                                   |               |
| Standard Carton Measurement  | 480mm × 385mm × 240mm (0.045CBM Per Standard Carton) |               |
| Standard Carton Gross Weight | 5kg                                                  |               |