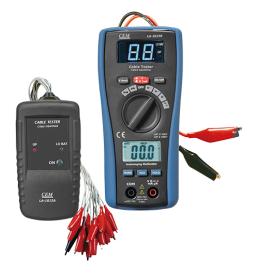

## **Cable Indentifier & DMM**

LA-1015 is a transmitter/receiver device which enables one to instantly match up ends of individual cores at either end of a multi-core cable. With the remote kit it can test cables installed far away either on wall plate or patch panel. DMM function makes it easy to measure DC/AC voltage, DC/AC current, Resistance, continuity & diode.

| Function         | Max Range                           | Basic Accuracy |
|------------------|-------------------------------------|----------------|
| Voltage DC       | 600V                                | ±0.5%          |
| Voltage AC       | 600V                                | ±1.2%          |
| Current DC       | 200mA                               | ±1.5%          |
| Current AC       | 200mA                               | ±2.0%          |
| Resistance       | 20ΜΩ                                | ±0.8%          |
| Continuity Test  | Beep if less than $100\Omega$       |                |
| Transmitter      |                                     |                |
| Display          | Two blue LED lamps                  |                |
| Alligators       | 17 Croc Clips - Red x 16, Black x 1 |                |
| Cable resistance | 10K Ohm max                         |                |
| Receiver         |                                     |                |
| Display          | Two digit Red LED Display           |                |
| Alligators       | 2 Croc Clips - Red x 1, Black x 1   |                |