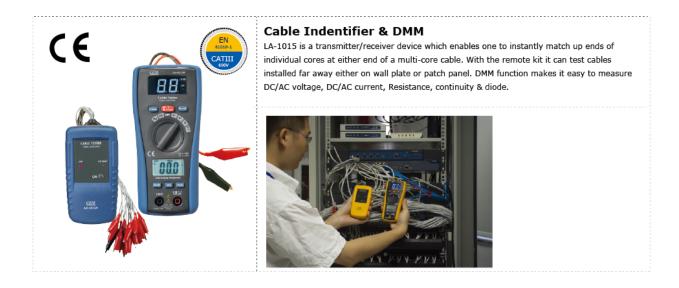

## **Cable Indentifier & DMM**

LA-1015 is a transmitter/receiver device which enables one to instantly match up ends of individual cores at either end of a multi-core cable. With the remote kit it can test cables installed far away either on wall plate or patch panel. DMM function makes it easy to measure DC/AC voltage, DC/AC current, Resistance, continuity & diode.