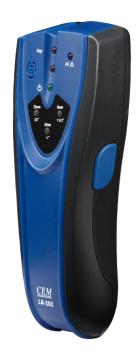

## LA-101

## 3 in 1 Stud/Metal/AC Voltage Finder

LA-101 uses electronic signals to locate the edges of studs, joists or live AC wires through drywall or other common building materials. Depth detection selected by activation button for 1/2 inch, 1 inch and 1½ inch. Once LA-101 displays red LED and sounds an audible tone.

| Specifications      |                |
|---------------------|----------------|
|                     | Range          |
| Wood or Metal Studs | 0~ 1½ " (38mm) |
| Live AC Wires       | 0~ 2 " (50mm)  |
| Wood                | ±1/8" (3mm)    |
| Metal               | ±1/4" (6mm)    |
| Operating Temp      | 0°C~40°C       |
| Surface Temp        | -20℃~60℃       |
| Power Source        | 9V             |

Size(HxWxD): 145mm x 60mm x 28mm

Weight: 150g

**Accessories:** 9V battery, gift box with carrying case.