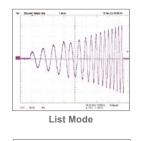

#### **Complete Waveform Simulation**

Delta A1500's AC power supply has 30 sets of mainstream waveforms and two sets of customized waveforms to fulfill the needs of various applications such as specific on-board charging, communication equipment, switching power, and more. Supports programmable LIST, PULSE, and STEP via advanced DSP technology for easy simulation of power disturbance testing.