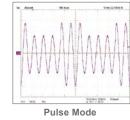

#### **Complete Waveform Simulation**

Delta A1500's AC power supply has 30 sets of mainstream waveforms and two sets of customized waveforms to fulfill the needs of various applications such as specific on-board charging, communication equipment, switching power, and more. Supports programmable LIST, PULSE, and STEP via advanced DSP technology for easy simulation of power disturbance testing.