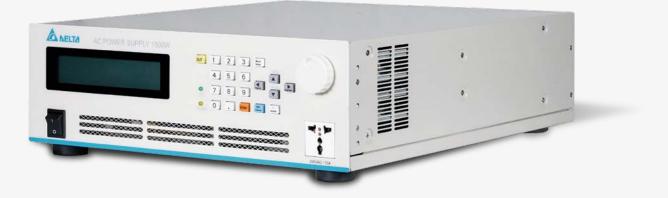

#### Programmable AC Power Source 1.5KVA / A1500

### Accurate, Fast Response and Easy to Measure

The A1500 programmable AC power source is equipped with advanced DSP technology for accurate electronic parameters such as Vrms, Irms, active power, VA, PF, and more. It also has 30 sets of mainstream waveform synchronization built in. Maximum 1500VA output power and programmable 30–1KHz output frequency. Supports remote control via RS232 or GPIB communication. From design and quality testing to manufacturing testing, the A1500 can fulfill your needs.