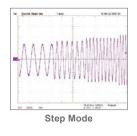

#### **Complete Waveform Simulation**

Delta A1500's AC power supply has 30 sets of mainstream waveforms and two sets of customized waveforms to fulfill the needs of various applications such as specific on-board charging, communication equipment, switching power, and more. Supports programmable LIST, PULSE, and STEP via advanced DSP technology for easy simulation of power disturbance testing.