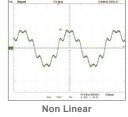

#### **Complete Waveform Simulation**

Delta A1500's AC power supply has 30 sets of mainstream waveforms and two sets of customized waveforms to fulfill the needs of various applications such as specific on-board charging, communication equipment, switching power, and more. Supports programmable LIST, PULSE, and STEP via advanced DSP technology for easy simulation of power disturbance testing.