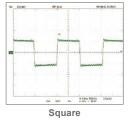

#### **Complete Waveform Simulation**

Delta A1500's AC power supply has 30 sets of mainstream waveforms and two sets of customized waveforms to fulfill the needs of various applications such as specific on-board charging, communication equipment, switching power, and more. Supports programmable LIST, PULSE, and STEP via advanced DSP technology for easy simulation of power disturbance testing.