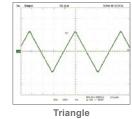

#### **Complete Waveform Simulation**

Delta A1500's AC power supply has 30 sets of mainstream waveforms and two sets of customized waveforms to fulfill the needs of various applications such as specific on-board charging, communication equipment, switching power, and more. Supports programmable LIST, PULSE, and STEP via advanced DSP technology for easy simulation of power disturbance testing.