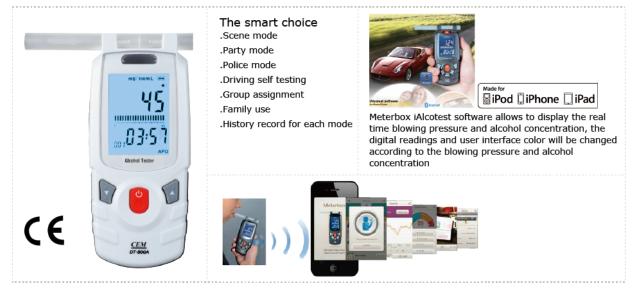

#### iAlcotest software

#### for Alcohol Tester

Meterbox iAlcotest software allows to display the real time blowing pressure and alcohol concentration, the digital readings and user interface color will be changed according to the blowing pressure and alcohol concentration