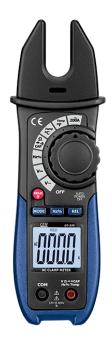

## DT-370

Heavy Duty 200A AC Open-Jaw Clamp Meter

DT-370 clamp meter off ers all needed features for measurement. It has small bodies and jaws design for perfectly handhold and tight place testing. A large backlit display (on most models) is easy to see and a handy Display Hold keeps measurements on the display. Measuring starting current for motors, lighting, etc.

| Features                    |
|-----------------------------|
| 200A AC Current measurement |
| 4000 counts LCD display     |
| Compact size                |
| REL Function                |
| Data Hold                   |
| Low battery indication      |
| 1.2" (30mm) Jaw opening     |