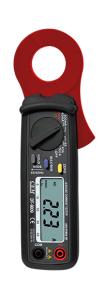

## **AC Leakage Current Tester**

AC leakage current tester 9809 is a multifunction clamp meter with very good resolution of 10uA. It is very useful for power system check and installation. With the measuring range up to 100A, this tester is great for appliance installation or for car applications

10uA high resolution

Large 33/4 (4000 counts) LCD display

Auto Power Off

Shielded transformer jaw opens to 1.2"

Max/Min, Data Hold, Low battery indication

Overload protection

| Specifications                                          |           |            |                |
|---------------------------------------------------------|-----------|------------|----------------|
| Function                                                | Range     | Resolution | Basic Accuracy |
| Current AC                                              | 40mA~100A | 10uA~100mA | ±(2.0%+3d)     |
| Voltage AC                                              | 400V      | 0.1V       | ±(1.5%+10d)    |
| Resistance                                              | 40~400Ω   | 0.1Ω       | ±(1.0%+2d)     |
| Continuity Test Threshold 40Ω, Continuity Beeper 2.5KHz |           |            |                |
| 1.2" (30mm) Clamp jaw opening                           |           |            |                |

## AC Leakage Current Tester

AC leakage current tester 9809 is a multifunction clamp meter with very good resolution of 10uA. It is very useful for power system check and installation. With the measuring range up to 100A, this tester is great for appliance installation or for car applications

- 10uA high resolution
- . Large 33/4 (4000 counts) LCD display
- Auto Power Off
- Shielded transformer jaw opens to 1.2"
- Max/Min, Data Hold, Low battery indication
- Overload protection

Accessories: Test leads, holster, gift box with carrying case, 9V battery