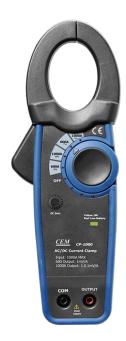

## CP-12/1000

## **AC/DC Clamp-on Adaptors**

The CP-12/1000 are compatible with any Test Tool, Power Harmonics Analyzer, Oscilloscope, Multimeter, or other voltage measurement device.

CP-12 AC Clamp-on Adaptor provides non-invasive Current measurements to 10A with resolution to 10mA for AC Current.

CP-1000 is an AC/DC Clamp-on Adaptor.

EMC & LVD EN: 61326 EN: 61010-1, EN: 61010-02-031

| Specifications                 |       |           |             |                |       |         |
|--------------------------------|-------|-----------|-------------|----------------|-------|---------|
| Function                       | Range | Output    | Sensitivity | Basic Accuracy | CP-12 | CP-1000 |
| Current ACA/DCA                | 10A   | 1mV/100mA | 0.1A/mV DC  | ±(3.0%+0.06A)  | AC    |         |
|                                | 100A  | 1mV/A     | 1A/mV DC    | ±(3.5%+0.03A)  | AC    |         |
|                                | 600A  | 0.1mV/A   | 10A/mV DC   | ±(3.0%+0.03A)  |       | AC/DC   |
|                                | 1000A | 0.1mV/A   | 10A/mV DC   | ±(3.0%+0.03A)  | AC    | AC/DC   |
| Clamp jaw opening: 1.2" (30mm) |       |           |             |                |       |         |